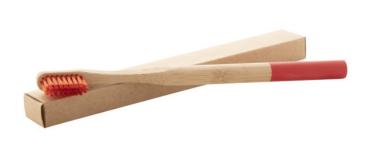

# Specification

Adult toothbrush with natural bamboo handle and coloured nylon bristles. With matching colour decoration at the end of the handle. In kraft paper box.Note: The goods are subject to a sanitary inspection, which is charged additionally

#### **Declaration**

Manufacturer headoffice: bamboo toothbrush

Netto weight: 0.016 kg Brutto weight: 0.016 kg EAN code: 5996425328384 Country of origin: China Country of import: Serbia

Raw material composition: ColoBoo