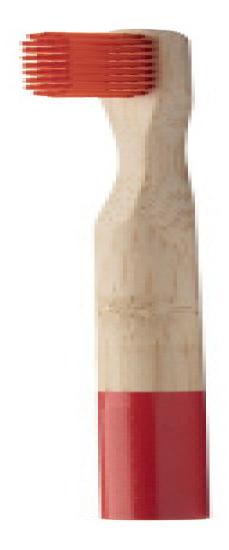

### **Basic informations**

Material 1: Bamboo Size: 188×12×12 mm

Color: Red Color: Natural

# Specification

Adult toothbrush with natural bamboo handle and coloured nylon bristles. With matching colour decoration at the end of the handle. In kraft paper box.Note: The goods are subject to a sanitary inspection, which is charged additionally